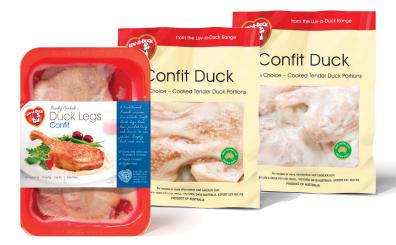

# Ready Cooked - Confit Duck

Luv-a-Duck's Confit Duck Legs and Confit Duck Supreme (Breast and Half Wing) have been slowly cooked in their own juices until the meat is tender and succulent. Simply heat and serve.

## Ready Cooked - Confit Duck

Confit is a centuries old French method of cooking and preserving duck. At Luv-a-Duck, we have done all the hard work for you. Simply heat, brown and serve.

#### PRODUCT DESCRIPTION & FURTHER INFORMATION

Confit Duck Legs, Confit Breast and Half Wing, premium quality

Ingredients: Duck (98%), Marinade (Salt, Dextrose, Emulsifiers (451, 452, 450), Food Acid (330), Vegetable Gum (415), Vegetable Powders, Yeast Extract, Natural Flavour).